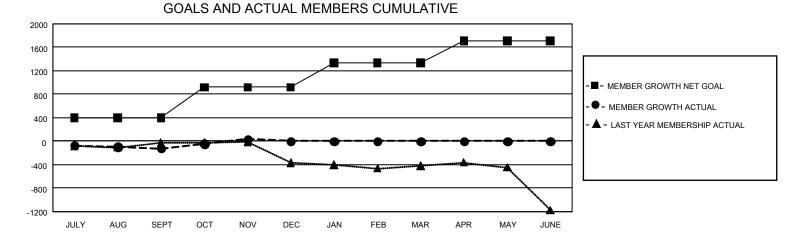

## GAT MONTHLY MEMBERSHIP PROGRESS REPORT Results

GMT Constitutional Area 1, Group E

REPORT DOES NOT INCLUDE CLUBS IN UNDISTRICTED AREAS.

| Clubs                 |               |           |               | Members               |                         |                         |                                                    |
|-----------------------|---------------|-----------|---------------|-----------------------|-------------------------|-------------------------|----------------------------------------------------|
| RESULTS FOR 2023-2024 |               |           |               | RESULTS FOR 2023-2024 |                         |                         |                                                    |
| QUARTER               | NEW CLUB GOAL | NEW CLUBS | DROPPED CLUBS | QUARTER               | MBER GROWTH NET<br>GOAL | MEMBER GROWTH<br>ACTUAL | DROPPED MEMBERS<br>ACTUAL (including<br>transfers) |
| JULY/AUG/SEPT         | 12            | 1         | 8             | JULY/AUG/SEPT         | 398                     | 977                     | 1,023                                              |
| OCT/NOV/DEC           | 42            | 1         | 4             | OCT/NOV/DEC           | 521                     | 652                     | 451                                                |
| JAN/FEB/MAR           | 18            | 0         | 0             | JAN/FEB/MAR           | 414                     | 0                       | 0                                                  |
| APR/MAY/JUNE          | 21            | 0         | 0             | APR/MAY/JUNE          | 379                     | 0                       | 0                                                  |