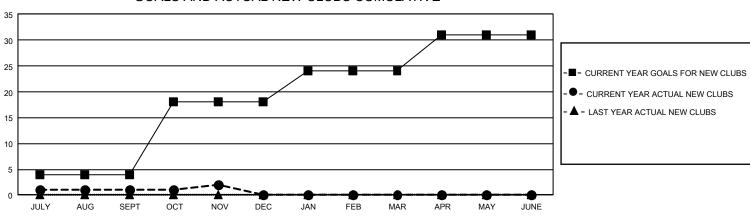

## GAT MONTHLY MEMBERSHIP PROGRESS REPORT Results

GMT Constitutional Area 1, Group E

REPORT DOES NOT INCLUDE CLUBS IN UNDISTRICTED AREAS.

| Clubs                 |               |           |               | Members               |                         |                         |                                                    |
|-----------------------|---------------|-----------|---------------|-----------------------|-------------------------|-------------------------|----------------------------------------------------|
| RESULTS FOR 2023-2024 |               |           |               | RESULTS FOR 2023-2024 |                         |                         |                                                    |
| QUARTER               | NEW CLUB GOAL | NEW CLUBS | DROPPED CLUBS | QUARTER               | MBER GROWTH NET<br>GOAL | MEMBER GROWTH<br>ACTUAL | DROPPED MEMBERS<br>ACTUAL (including<br>transfers) |
| JULY/AUG/SEPT         | 12            | 1         | 8             | JULY/AUG/SEPT         | 398                     | 977                     | 1,023                                              |
| OCT/NOV/DEC           | 42            | 1         | 4             | OCT/NOV/DEC           | 521                     | 652                     | 451                                                |
| JAN/FEB/MAR           | 18            | 0         | 0             | JAN/FEB/MAR           | 414                     | 0                       | 0                                                  |
| APR/MAY/JUNE          | 21            | 0         | 0             | APR/MAY/JUNE          | 379                     | 0                       | 0                                                  |